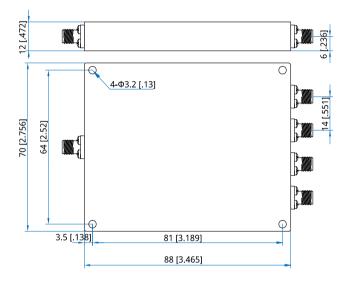

#### Mechanical

| Size <sup>*1</sup> : | 88*70*12mm            |
|----------------------|-----------------------|
|                      | 3.465*2.756*0.472in   |
| Connectors:          | SMA Female            |
| Mounting:            | 4-Φ3.2mm through-hole |

[1] Exclude connectors.

### **Outline Drawings**

Unit: mm [in] Tolerance: ±0.5mm [±0.02in]